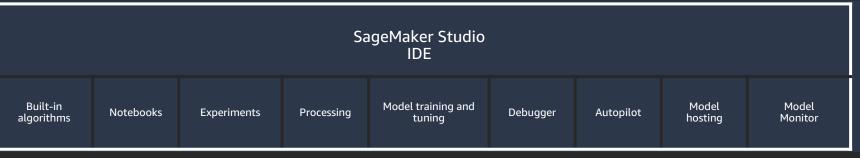

## Amazon Machine Learning (Amazon ML) stack Broadest and most complete set of machine learning capabilities

#### **ML SERVICES**

Ground Truth

**AWS Marketplace** for ML

Notebooks

Experiments

Processina

Model training and tuning

SageMaker Studio IDE

Debugger

Autopilot

Model hosting

Model Monitor Augmented