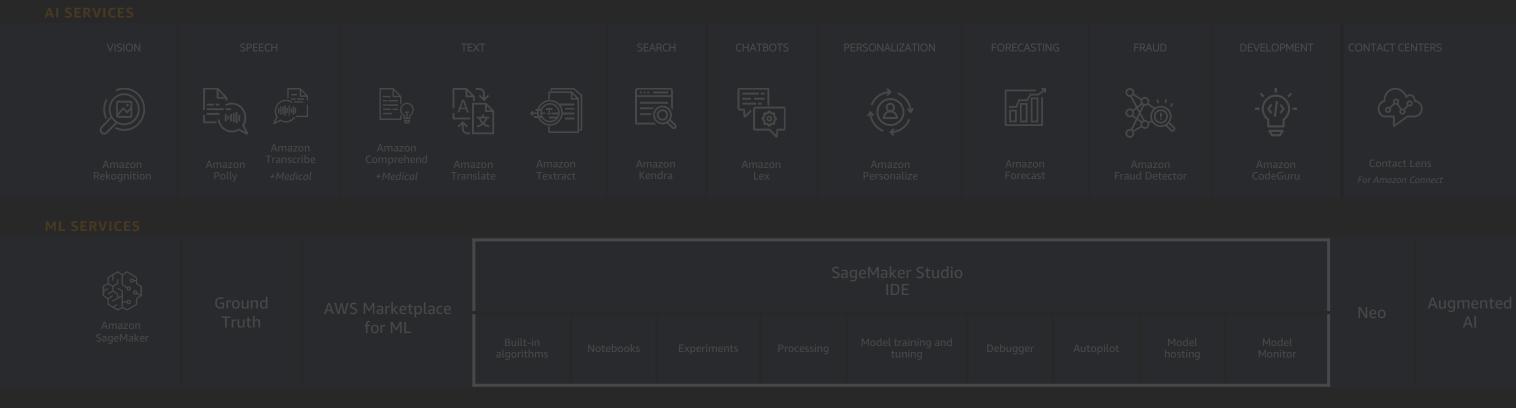

## Amazon Machine Learning (Amazon ML) stack Broadest and most complete set of machine learning capabilities

#### **AI SERVICES**

Amazon Rekognition **SPEECH** 

Amazon Transcribe Amazon Polly +Medical

Amazon Comprehend +Medical

**TEXT** 

Amazon Amazon Translate Textract

Amazon Kendra

Amazon Lex

Amazon Personalize

**FORECASTING** 

Amazon Forecast FRAUD

Amazon Fraud Detector DEVELOPMENT

Amazon CodeGuru

Contact Lens For Amazon Connect

Neo

#### **ML SERVICES**

Ground Truth

**AWS Marketplace** for ML

Notebooks

Experiments

Processina

Model training and tuning

SageMaker Studio IDE

Debugger

Autopilot

Model hosting

Model Monitor Augmented

#### ML FRAMEWORKS AND INFRASTRUCTURE

Deep Learning **AMIs and Containers**  **GPUs** and **CPUs** 

Elastic Inference

Inferentia

**FPGA** 

ΑI