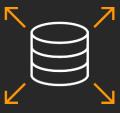

## What is ML?

## What are ML and artificial intelligence (AI)?

### What are Al and ML?

### Supervised

Example driven training—every datum has a corresponding label

Unsupervised

No labels for training data

Reinforcement

Learns through consequences of actions in a specific environment